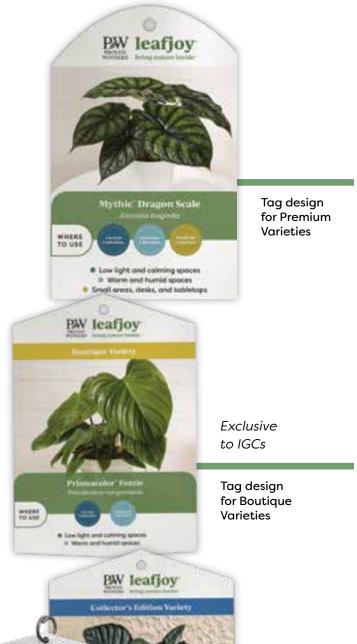

The leafjoy program is divided into three product groups: Premium, Boutique and Collector's Edition. This allows retailers to offer a range of price points from classic to more rare varieties.

#### leafjoy PREMIUM VARIETIES

Premium houseplant genetics, grown to exacting standards, accounting for about 75% of the overall program.

#### leafjoy BOUTIQUE VARIETIES

Unique genetics that are in limited supply and in some cases, exclusive leafjoy varieties. Boutique varieties are exclusive to Independent Garden Centers and come with a modified tag design to call them out on the retail display table.

#### leafjoy COLLECTOR'S EDITION VARIETIES

The rarest varieties that are in very limited supply. These varieties are exclusive to Independent Garden Centers and come with a modified tag design and a collectable metal medallion to further call them out on the retail display table.

Exclusive to IGCs

Tag design and medallion for Collector's Edition Varieties leafjoy® Sizes and Container Options