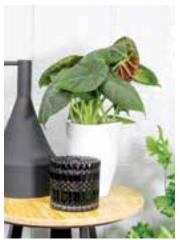

Mythic® Cucullata

Alocasia cucullata

Mythic® **Dragonite** Alocasia melo

Mythic® **Dragon Scale** Alocasia baginda

Mythic® **Frydek** Alocasia hybrid

Mythic® **Jungle Cat** Alocasia zebrina

Mythic<sup>®</sup> **Jungle Music** Alocasia amazonica