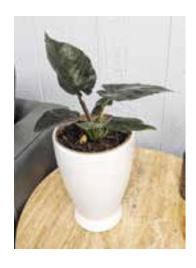

Mythic® Cucullata

Alocasia cucullata

Mythic® **Dragonite** Alocasia melo

Mythic® **Dragon Scale** Alocasia baginda

Mythic® **Frydek** Alocasia hybrid

Mythic® **Jungle Cat** Alocasia zebrina

Mythic<sup>®</sup> **Jungle Music** Alocasia amazonica