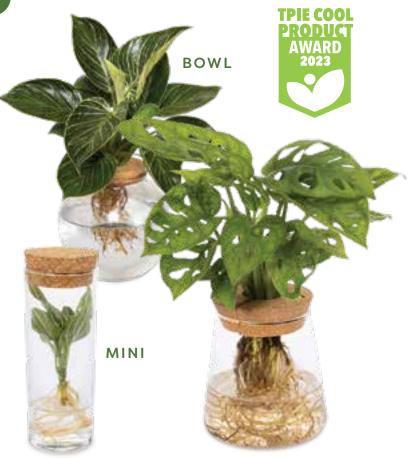

leafjoy H2O®

#### THE EASY-CARE HOUSEPLANT

We know caring for houseplants can be intimidating for many consumers, so we've developed leafjoy® H2O®, the easiest houseplant a consumer will ever own. These unique and innovative hydroponic bottle gardens create strong impulse sales at retail from novice to experienced houseplant enthusiasts.

Other than adding a little more water about once per month or when the container is almost empty, these plants are virtually care-free. leafjoy H<sub>2</sub>O items can be used in any light condition such as on a windowsill, desk, nightstand, kitchen counter, or anywhere else the consumer can imagine, and thrives for 6-months to 1-year and longer.

# DECO RING

leafjoy H<sub>2</sub>O<sup>®</sup> CONTAINERS RANGE IN SIZE FROM 4" TO 7", AND PLANTED CAN BE AS TALL AS 17".

Venti

THE NEW PROVEN WINNERS leafjoy littles™ LINE IS READY TO MAKE A BIG CONTRIBUTION TO YOUR YEAR-ROUND HOUSEPLANT SALES