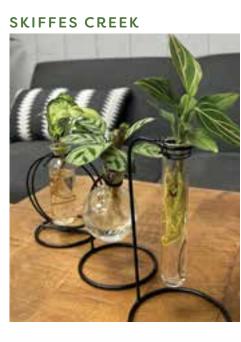

leafjoy H2O®

#### THE EASY-CARE HOUSEPLANT

We know caring for houseplants can be intimidating for many consumers, so we've developed leafjoy® H2O®, the easiest houseplant a consumer will ever own. These unique and innovative hydroponic bottle gardens create strong impulse sales at retail from novice to experienced houseplant enthusiasts.

Other than adding a little more water about once per month or when the container is almost empty, these plants are virtually care-free. leafjoy H<sub>2</sub>O items can be used in any light condition such as on a windowsill, desk, nightstand, kitchen counter, or anywhere else the consumer can imagine, and thrives for 6-months to 1-year and longer.

# DECO RING

leafjoy H<sub>2</sub>O<sup>®</sup> CONTAINERS RANGE IN SIZE FROM 4" TO 7", AND PLANTED CAN BE AS TALL AS 17".

Venti

THE NEW PROVEN WINNERS leafjoy littles™ LINE IS READY TO MAKE A BIG CONTRIBUTION TO YOUR YEAR-ROUND HOUSEPLANT SALES