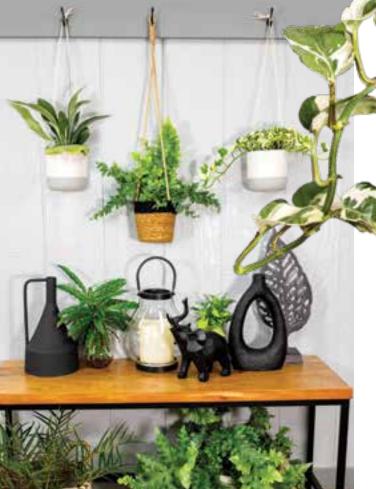

THE NEW PROVEN WINNERS leafjoy® HANGING BASKET LINE IS READY TO MAKE A BIG IMPACT TO YOUR HOUSEPLANT SALES.

Our hanging baskets beautifully display a great selection of leafjoy® plants that will gracefully climb or cascade bringing new ways to enJOY leafjoy!

- Hanging baskets are available exclusively in 12cm.
- Our leafjoy team has selected varieties that will thrive and appeal to your consumer for hanging basket options.
- These are also backed by the Proven Winners national marketing team.