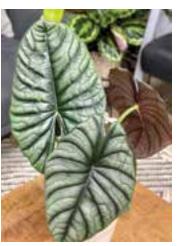

Mythic® Cucullata

Alocasia cucullata

Mythic® **Dragonite** Alocasia melo

Mythic® **Dragon Scale** Alocasia baginda

Mythic® **Frydek** Alocasia hybrid

Mythic® **Jungle Cat** Alocasia zebrina

Mythic<sup>®</sup> **Jungle Music** Alocasia amazonica