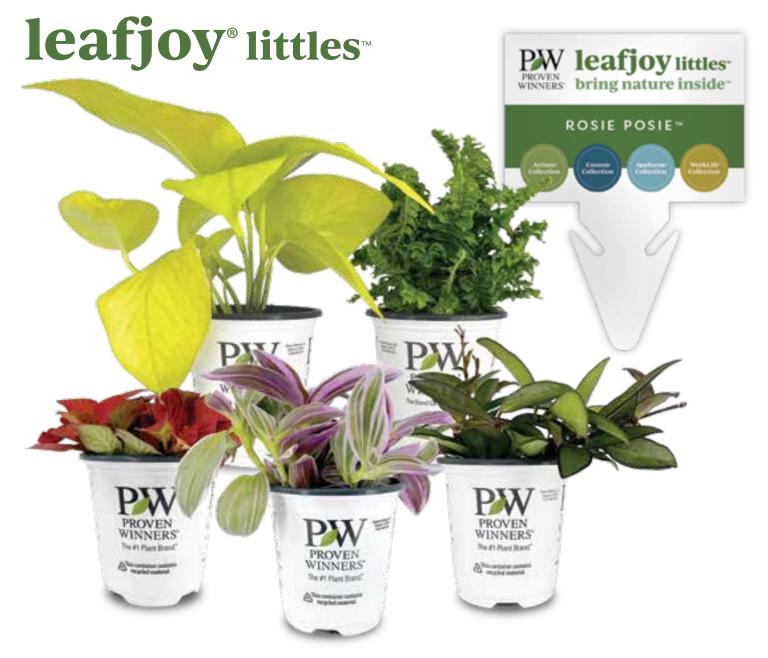

# DECO RING

leafjoy H<sub>2</sub>O<sup>®</sup> CONTAINERS RANGE IN SIZE FROM 4" TO 7", AND PLANTED CAN BE AS TALL AS 17".

Venti

THE NEW PROVEN WINNERS leafjoy littles™ LINE IS READY TO MAKE A BIG CONTRIBUTION TO YOUR YEAR-ROUND HOUSEPLANT SALES

Available in irresistible 9cm containers, leafjoy littles make easy impulse purchases for consumers looking for a lower price point entry into indoor plants. They appeal to the novice plant collectors' desire to nurture and learn about houseplants without the pressure of caring for a larger, more expensive plant.

- Innovative, high-quality houseplants in a sampler size
- A wide assortment of unique and colorful varieties
- Proven Winners-branded containers and tags provide immediate shelf-recognition.

**Adrift** Hoya rosita