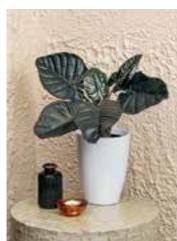

Mythic® Cucullata

Alocasia cucullata

Mythic® **Dragonite** Alocasia melo

Mythic® **Dragon Scale** Alocasia baginda

Mythic® **Frydek** Alocasia hybrid

Mythic® **Jungle Cat** Alocasia zebrina

Mythic<sup>®</sup> **Jungle Music** Alocasia amazonica