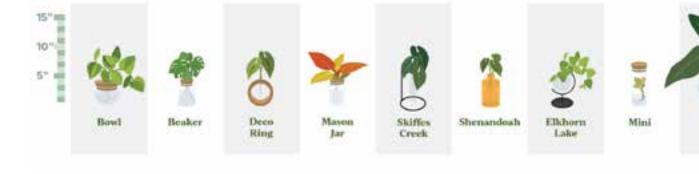

leafjoy H2O®

#### THE EASY-CARE HOUSEPLANT

We know caring for houseplants can be intimidating for many consumers, so we've developed leafjoy® H2O®, the easiest houseplant a consumer will ever own. These unique and innovative hydroponic bottle gardens create strong impulse sales at retail from novice to experienced houseplant enthusiasts.

Other than adding a little more water about once per month or when the container is almost empty, these plants are virtually care-free. leafjoy H<sub>2</sub>O items can be used in any light condition such as on a windowsill, desk, nightstand, kitchen counter, or anywhere else the consumer can imagine, and thrives for 6-months to 1-year and longer.

**BEAKERS** 

# DECO RING

leafjoy H<sub>2</sub>O<sup>®</sup> CONTAINERS RANGE IN SIZE FROM 4" TO 7", AND PLANTED CAN BE AS TALL AS 17".

Venti

THE NEW PROVEN WINNERS leafjoy littles™ LINE IS READY TO MAKE A BIG CONTRIBUTION TO YOUR YEAR-ROUND HOUSEPLANT SALES