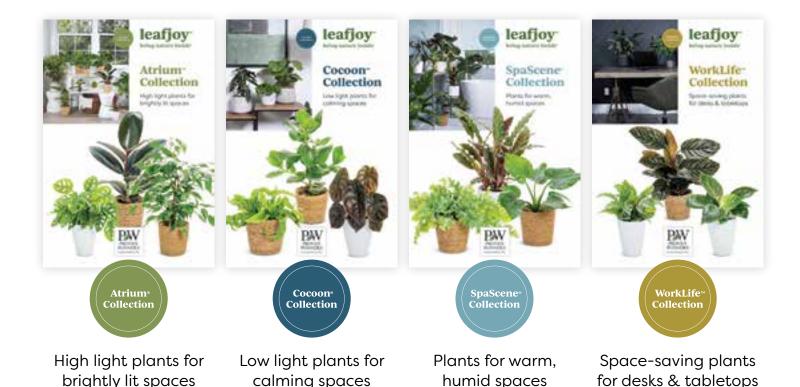

# Low light and colming spaces

Worm and humid spaces
 Small areas, desks, and tobleto

## Plant Placement

leafjoy® PLANT COLLECTIONS MAKE MERCHANDISING AND PLANT SELECTION EASY

Consumers have substantial concerns about the amount of light a plant needs to thrive. To increase their success we developed four leafjoy plant use collections based on the locations consumers typically use houseplants. The color-coded icons on each plant tag let the consumer know where it can be used, and in the garden center, the leafjoy collections make merchandising easy. Point of Purchase materials are available for each collection so staff and consumers can easily identify the plants that will thrive within the variety of environments in the home.