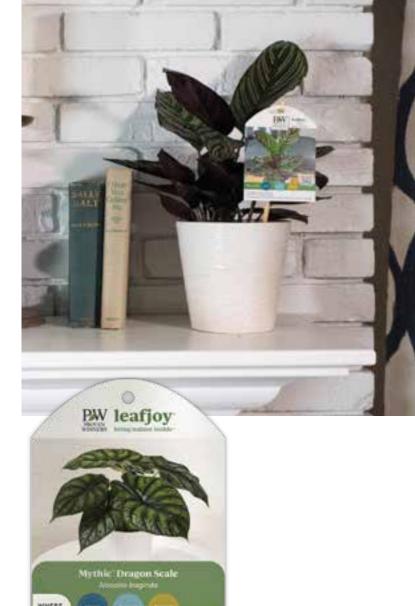

#### leafjoy TAGS LEAD TO CONSUMER SUCCESS AND REPEAT PURCHASES

Not knowing where to put houseplants was a major consumer concern. To reduce the plant buyer's anxiety as they are making purchases and to increase in-home success, we added large plant tags that give easy to see and read care information. The tag attaches to a "riser" to keep it out of the soil and act as a variety-specific source of care information at the point of purchase.

To reduce the plant buyer's anxiety when making purchases, leafjoy plants will include a large plant tag providing the information they are looking for that will be easy to see and read. The tag will be attached to a wooden "riser" keeping it out of the soil. These variety specific tags not only provide the consumer with care information they need but also act as Point of Purchase signage.

#### leafjoy PLANTS WILL AUTOMATICALLY SHIP WITH TAGS THAT FEATURE:

- An in-use, variety-specific photo to provide inspiration
- Variety name, genus and species
- Placement information
- QR code link to video explaining leafjoy benefits
- Easy-to-understand care information