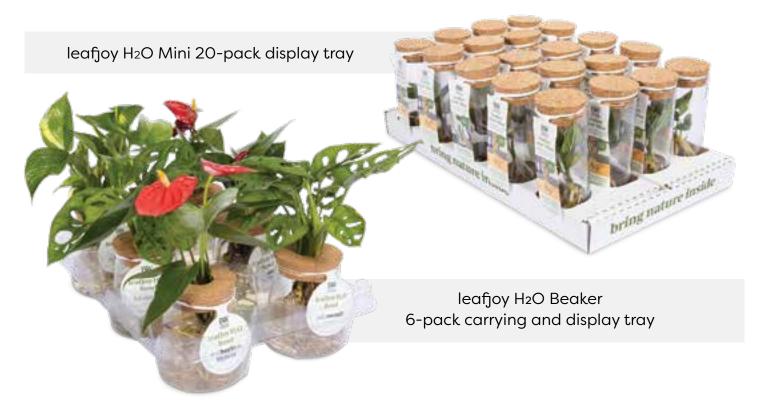

leafjoy H2O®

#### THE EASY-CARE HOUSEPLANT

We know caring for houseplants can be intimidating for many consumers, so we've developed leafjoy® H2O®, the easiest houseplant a consumer will ever own. These unique and innovative hydroponic bottle gardens create strong impulse sales at retail from novice to experienced houseplant enthusiasts.

Other than adding a little more water about once per month or when the container is almost empty, these plants are virtually care-free. leafjoy H<sub>2</sub>O items can be used in any light condition such as on a windowsill, desk, nightstand, kitchen counter, or anywhere else the consumer can imagine, and thrives for 6-months to 1-year and longer.