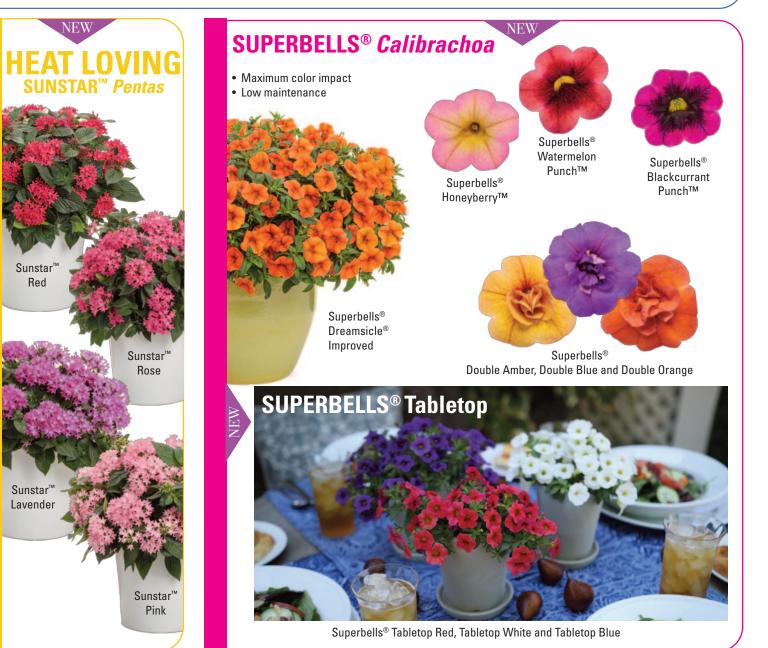

### **Proven Winners Annuals**

- 1. Which Supertunia Vista® Petunia variety is best suited for the landscape?
  - a. Supertunia Vista® Bubblegum®
  - b. The new Supertunia Vista<sup>®</sup> Snowdrift<sup>™</sup>
  - c. Supertunia Vista® Paradise
  - d. Supertunia Vista® Fuchsia
  - e. All of the above
- 2. If a customer is looking to attract pollinators to their yard, a good suggestion would be:
  - a. Supertunia Vista® Petunia series
  - b. Rockin'® Salvia series
  - c. Superbells<sup>®</sup> Calibrachoa series
  - d. All of the above
- 3. True or False: Superbells<sup>®</sup> *Calibrachoas* are low maintenance and have a large array of vibrant colors that are best suited for the landscape beds.
  - a. True
  - b. False
- 4. Which of the following are collections within the Superbells<sup>®</sup> line? (Select all that apply)
  - a. Superbells<sup>®</sup> (single blooms)
  - b. Superbells<sup>®</sup> Double
  - c. Superbells<sup>®</sup> Tabletop
  - d. Superbells® Vista
- 5. True or False: The Superbells<sup>®</sup> Tabletop<sup>™</sup> series are smaller, more compact and bloom earlier.
  - a. True
  - b. False
- 6. If a customer is looking for plants that will stand up to the heat, for their west facing home, which of the following heat tolerant plants can be suggested? (Select all that apply)
  - a. Sunstar™ Pentas
  - b. Heat it Up™ Gaillardia
  - c. Suncredible® Yellow Helianthus
  - d. Snowstorm<sup>®</sup> Sutera
  - e. All of the above
- 7. True or False: Supertunia<sup>®</sup> *Petunias*, Superbells<sup>®</sup> *Calibrachoa*, Suncredible<sup>®</sup> Yellow *Helianthus* and Heat it Up<sup>™</sup> *Gaillardia* all need to be deadheaded regularly to flower.
  - a. True
  - b. False

### SUPERTUNIA VISTA<sup>®</sup> Petunia Series

- · Extremely fast growing, vigorous varieties
- Masses of bright blooms create an instant wow factor.
- · Months and months of color for your customers
- · Remember they love full sun and lots of fertilizer!

Paradise

NEW

Supertunia Vista® Supertunia Vista® Bubblegum<sup>®</sup>

Supertunia Vista® Fuchsia