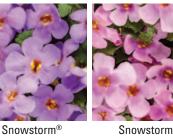

#### **Completely Updated** NEW **SNOWSTORM®**

#### **Sutera**

- Long time customer favorite
- Even larger flowers
- Larger habit
- Better spring and summer performance

Blue Improved

Snowstorm<sup>®</sup> **Pink Improved**  Snowstorm<sup>®</sup> **Glacier Blue** 