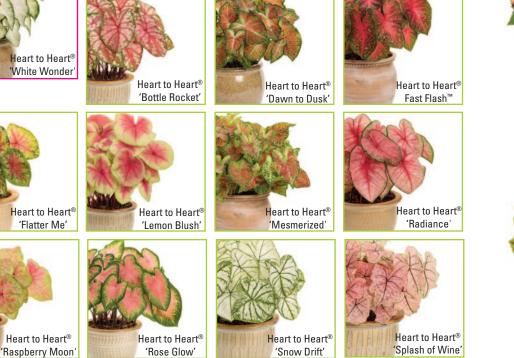

# Heart to Heart<sup>®</sup>Collection

Breakthrough breeding for tropical *Caladiums* has resulted in the new color patterns and shapes, increased disease resistance and sun tolerance, and season-long color. Their versatility allows many of them to be grown in either a sunny or shady location, and they work great in containers or landscape beds.

#### Strap Leaf varieties great for SUN or SHADE

WINNERS<sup>®</sup> CERTIFIED GARDEN CENTER

'Blushing Bride'

Heart to Heart® 'Heart and Soul'

Heart to Heart® 'Scarlet Flame'

Heart to Heart® <u>'Chino</u>ok'

Fancy Leaf varieties great for PART SHADE TO

Heart to Heart® 'Heart Delight'

SHADE

Auburn Recipe

Made with Raspberries Recipe

**Grassy Mountain Recipe** 