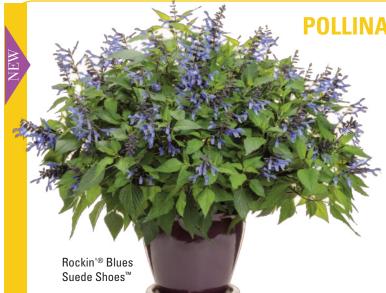

### **POLLINATOR MAGNETS** Rockin'® Salvia Collection

Rockin'® Playin' the Blues®

Rockin'® Fuchsia

Rockin'® Deep Purple

Rockin'® Golden Delicious