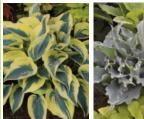

### SHADE LOVERS

Shadowland® 'Autumn Frost', 'Waterslide', 'Empress Wu' and 'Wu-La-La' Hostas

'Chantilly Lace' Aruncus

Dolce<sup>®</sup> 'Wildberry' Primo<sup>®</sup> 'Black Pearl' Heuchera

'Jack of Diamonds' 'Queen of Hearts' Brunnera