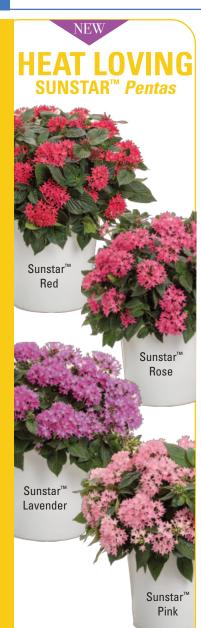

#### **Proven Winners Annuals**

- 1. Which Supertunia Vista® *Petunia* variety is best suited for the landscape?
  - a. Supertunia Vista® Bubblegum®
  - b. The new Supertunia Vista® Snowdrift™
  - c. Supertunia Vista® Paradise
  - d. Supertunia Vista® Fuchsia
  - e. All of the above
- 2. If a customer is looking to attract pollinators to their yard, a good suggestion would be:
  - a. Supertunia Vista® Petunia series
  - b. Rockin'® Salvia series
  - c. Superbells® Calibrachoa series
  - d. All of the above
- 3. True or False: Superbells® *Calibrachoas* are low maintenance and have a large array of vibrant colors that are best suited for the landscape beds.
  - a. True
  - b. False
- 4. Which of the following are collections within the Superbells® line? (Select all that apply)
  - a. Superbells® (single blooms)
  - b. Superbells® Double
  - c. Superbells® Tabletop
  - d. Superbells® Vista
- 5. True or False: The Supebells® Tabletop™ series are smaller, more compact and bloom earlier.
  - a. True
  - b. False
- 6. If a customer is looking for plants that will stand up to the heat, for their west facing home, which of the following heat tolerant plants can be suggested? (Select all that apply)
  - a. Sunstar™ Pentas
  - b. Heat it Up™ Gaillardia
  - c. Suncredible® Yellow Helianthus
  - d. Snowstorm® Sutera
  - e. All of the above
- 7. True or False: Supertunia® *Petunias*, Superbells® *Calibrachoa*, Suncredible® Yellow *Helianthus* and Heat it Up™ *Gaillardia* all need to be deadheaded regularly to flower.
  - a. True
  - b. False