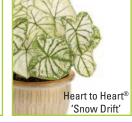

#### **Heart to Heart™ Caladiums**

- 10. True or False: All Heart to Heart Caladiums will work in sun or shade.
  - a. True
  - b. False
- 11. All Heart to Heart™ Caladiums are:
  - a. Easy, low maintenance
  - b. Add color in shady areas
  - c. Come in many colors and leaf patterns
  - d. Never go out of color
  - e. All of the above
- 12. When should your garden center sell Heart to Heart caladiums?
  - a. Once the fear of frost has passed and all the snowman have melted
  - b. When it's at least 70 degrees inside and it's sunny outside
  - c. Once ground temperatures are above 70 degrees