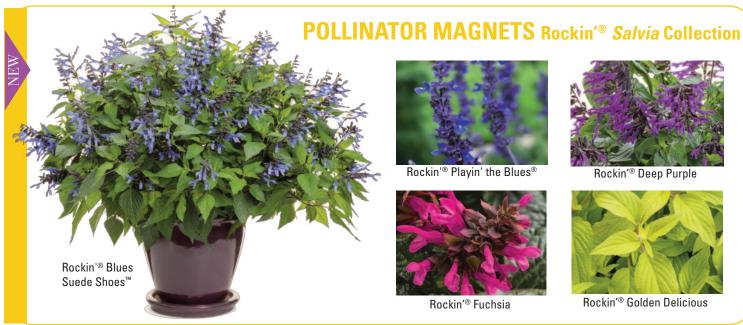

#### **Proven Winners Annuals**

- 1. Which Supertunia Vista® *Petunia* variety is best suited for the landscape?
  - a. Supertunia Vista® Bubblegum®
  - b. The new Supertunia Vista® Snowdrift™
  - c. Supertunia Vista® Paradise
  - d. Supertunia Vista® Fuchsia
  - e. All of the above
- 2. If a customer is looking to attract pollinators to their yard, a good suggestion would be:
  - a. Supertunia Vista® Petunia series
  - b. Rockin'® Salvia series
  - c. Superbells® Calibrachoa series
  - d. All of the above
- 3. True or False: Superbells® *Calibrachoas* are low maintenance and have a large array of vibrant colors that are best suited for the landscape beds.
  - a. True
  - b. False
- 4. Which of the following are collections within the Superbells® line? (Select all that apply)
  - a. Superbells® (single blooms)
  - b. Superbells® Double
  - c. Superbells® Tabletop
  - d. Superbells® Vista
- 5. True or False: The Supebells® Tabletop™ series are smaller, more compact and bloom earlier.
  - a. True
  - b. False
- 6. If a customer is looking for plants that will stand up to the heat, for their west facing home, which of the following heat tolerant plants can be suggested? (Select all that apply)
  - a. Sunstar™ Pentas
  - b. Heat it Up™ Gaillardia
  - c. Suncredible® Yellow Helianthus
  - d. Snowstorm® Sutera
  - e. All of the above
- 7. True or False: Supertunia® *Petunias*, Superbells® *Calibrachoa*, Suncredible® Yellow *Helianthus* and Heat it Up™ *Gaillardia* all need to be deadheaded regularly to flower.
  - a. True
  - b. False