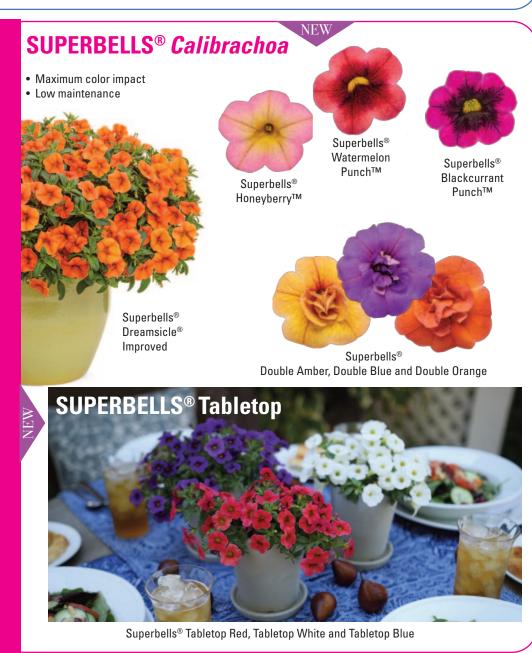

#### **Proven Winners Annuals**

- 1. Which Supertunia Vista® *Petunia* variety is best suited for the landscape?
  - a. Supertunia Vista® Bubblegum®
  - b. The new Supertunia Vista® Snowdrift™
  - c. Supertunia Vista® Paradise
  - d. Supertunia Vista® Fuchsia
  - e. All of the above
- 2. If a customer is looking to attract pollinators to their yard, a good suggestion would be:
  - a. Supertunia Vista® Petunia series
  - b. Rockin'® Salvia series
  - c. Superbells® Calibrachoa series
  - d. All of the above
- 3. True or False: Superbells® *Calibrachoas* are low maintenance and have a large array of vibrant colors that are best suited for the landscape beds.
  - a. True
  - b. False
- 4. Which of the following are collections within the Superbells® line? (Select all that apply)
  - a. Superbells® (single blooms)
  - b. Superbells® Double
  - c. Superbells® Tabletop
  - d. Superbells® Vista
- 5. True or False: The Supebells® Tabletop™ series are smaller, more compact and bloom earlier.
  - a. True
  - b. False
- 6. If a customer is looking for plants that will stand up to the heat, for their west facing home, which of the following heat tolerant plants can be suggested? (Select all that apply)
  - a. Sunstar™ Pentas
  - b. Heat it Up™ Gaillardia
  - c. Suncredible® Yellow Helianthus
  - d. Snowstorm® Sutera
  - e. All of the above
- 7. True or False: Supertunia® *Petunias*, Superbells® *Calibrachoa*, Suncredible® Yellow *Helianthus* and Heat it Up™ *Gaillardia* all need to be deadheaded regularly to flower.
  - a. True
  - b. False