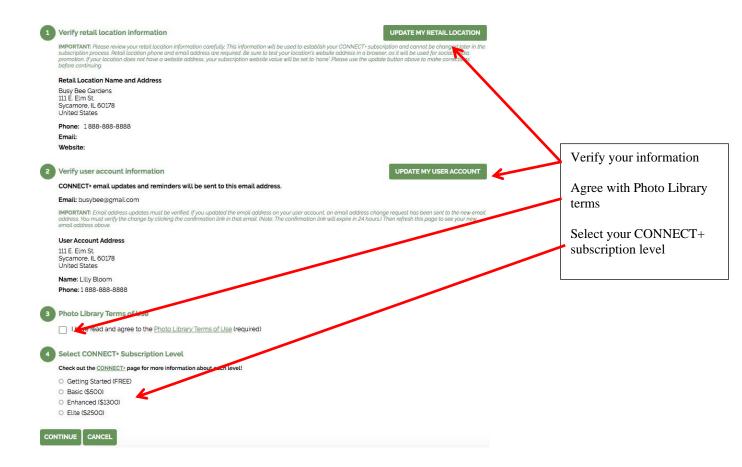

#### 1. Confirm that your **Busy Bee Gardens** location information is correct. IF NOT click **Certification Status** UPDATE MY RETAIL Not Certified LOCATION. Certification History **Never Certified** Register for the 2021 Certification Program Verify retail location information UPDATE MY RETAIL LOCATION 2. Confirm that your user **Retail Location Address** account information is 111 E. Elm St. Sycamore, IL 60178 United States correct. IF NOT click UPDATE MY USER Phone: 888-888-8888 ACCCOUNT Verify user account information UPDATE MY USER ACCOUNT 3. Select rewards Certification email updates and reminders will be sent to this email add shipping address. Select an address that Email: busybee@gmail.com can receive shipments IMPORTANT: Email address updates must be verified. You must verify the change by clicking the confirmation nged the e Annged the email address on your user account, an email address change request has been sent to the new ei in that email. (Note: The confirmation link will expire in 24 hours.) Then refresh this page to see your new email ad as soon as you complete Certificaiton. **User Account Address** 111 E. Elm St. Sycamore, IL 60178 United States 4. Specify the number of employees to test, including yourself. Select shipping address Rewards and pizza reimbursement check will be sent to this address: \* Retail Location Address User Account Address 5. Choose the reward(s) you'd like to make Specify number of employees eligible for your staff to Total number of employees to certify for 2021 (including yourself). Each person will require their own test key. receive upon completion of the Certified program. IMPORTANT: This garden center will automatically be marked as Certified Complete when the last test is completed. On u are Certified Complete, you will not be able to add tests for more employees. If you are uncertain how many employees will take the test, it's best to enter more tests than Click START **CERTIFICATION** to Select rewards begin certification for Choose rewards your employees may select from this this location. \$6 POP Store Credit per Employee (shipping larges and tax will apply to purchases) Certified T-Shirt Ladies 2021 You will be prompted a Certified T-Shirt Mens 2021 second time to confirm Certified Hat 2021 your selection for this location. If everything is This cannot be changed later. Select only one item if all employees should receive the same reward good click YES, I AM options becomes unavailable before you complete certification. Be Quick! Certification rewards CAN run out. We will let you know if one of the READY TO START CERTIFICATION. Start Certificat You will receive a Certification Set Up Confirmation email that contains your testing A Rewards will be shipped immediately upon completing certification. Please confirm that the shipping address you selected will be able to receive shipments at that time. keys and chosen rewards. Keep this for your records. Contact us if any changes are A Please confirm your selected employee rewards. You will not be able to change these