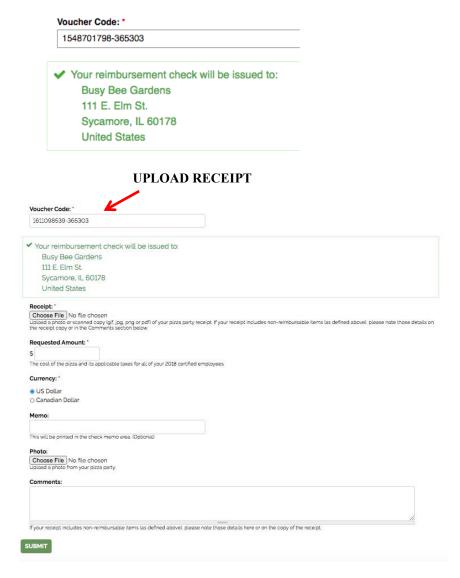

#### 8. PIZZA PARTY REIMBURSEMENT INSTRUCTIONS

The pizza rebate form will pre-populate with all your information including your voucher code. You can also find your voucher code in the Certification Complete email we've sent to the manager congratulating your team on completing certification. Fill out the rest of the pizza rebate form and click **SUBMIT**.

You will receive a **Rebate Submission Received Email** that contains information summarizing your rebate details. Allow 4 weeks for delivery of your reimbursement check.

To check your reimbursement status, log into your account, go to **HI**, (**YOUR USERNAME**), in the pull down menu select **MY LOCATIONS** and click **GET TOOLS AND RESOURCES**.