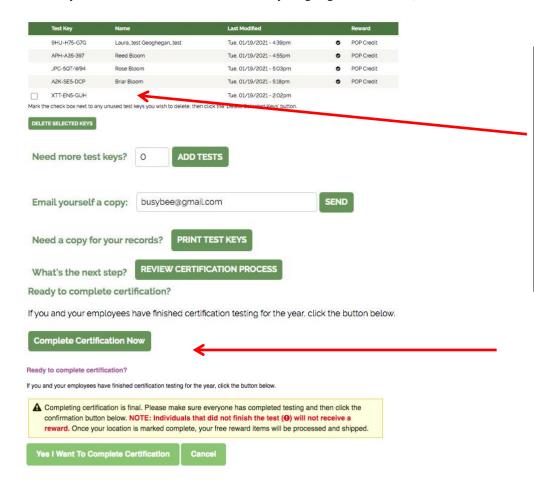

#### **COMPLETE CERTIFICATION**

If there are unused test keys or if an employee does not plan on finishing, it is important to log back into the website and mark your location complete. Go to HI, (YOUR USERNAME), in the pull down menu select MY LOCATIONS and click MANAGE CERTIFICATION PROCESS. Then click COMPLETE CERTIFICATION NOW. You will be prompted a second time to confirm your selection for this location. If everything is good click YES, I WANT TO COMPLETE CERTIFICATION.

An unused test key has no Name or Reward displayed. If this key was assigned to someone, have them take the test. They must successfully complete the test to get a reward.

If no one is going to use that test key it can be deleted by checking the box to the left and clicking the **DELETE SELECTED KEYS BUTTON.** 

If you remove all unused test keys, your location will **automatically be certified**.

**Congratulations! Your location has competed Certification!** You will receive a certification complete email that contains information about your reward order and/or POP coupon plus your pizza voucher code.