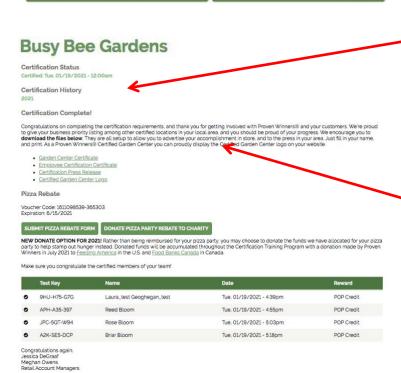

If you remove all unused test keys, your location will **automatically be certified**.

**Congratulations! Your location has competed Certification!** You will receive a certification complete email that contains information about your reward order and/or POP coupon plus your pizza voucher code.

Go to HI, (YOUR USERNAME), in the pull down menu select MY LOCATIONS and click GET TOOLS AND RESOURCES.

SUBMIT PIZZA REBATE FOR REIMBURSEMENT DONATE PIZZA PARTY REBATE TO CHARITY

Print out your Garden
Center Certificate and Press
Release to send to your local
media outlets. Your
employee will have the
ability to print their own
Employee Certification
Certificate to recognize their
individual accomplishments,
but it is also here in case you
need it. The Proven Winners
Certified Garden Center
Logo can be added to your
web site or other marketing

Busy Bee Gardens

111 E. Elm St., Sycamore, IL 60178

NEW DONATE OPTION FOR 2021! Rather than being re

Have your free pizza party or donate to food bank. Click SUBMIT PIZZA REBATE FORM to submit your receipt to Proven Winners for reimbursement OR click DONATE PIZZA PARTY REBATE TO CHARITY to donate to a food bank.

#### 8. PIZZA PARTY REIMBURSEMENT INSTRUCTIONS

The pizza rebate form will pre-populate with all your information including your voucher code. You can also find your voucher code in the Certification Complete email we've sent to the manager congratulating your team on completing certification. Fill out the rest of the pizza rebate form and click **SUBMIT**.