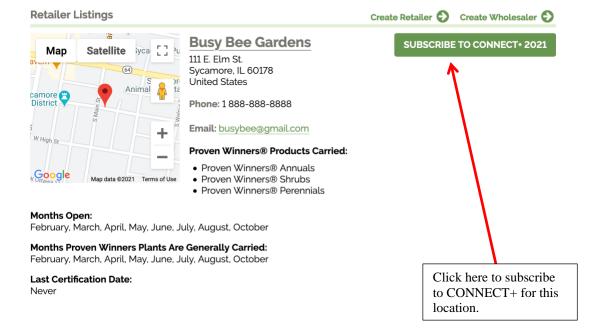

### In LOCATIONS set up your store locations.

If your locations already exist continue to the next step.

If not, click on **Create Retailer** and input your location information.

#### 3. Subscribe to CONNECT+

Take advantage of our valuable resources by signing up for CONNECT+ exclusive marketing solutions for IGC'S. You must be subscribed to CONNECT+ to begin certification. If you are already subscribed to CONNECT+ on a different account you must be logged in to that account. Each location that needs to certify must be subscribed to CONNECT+

Subscribe individual CONNECT+ locations one at a time. Additional locations may be added using the Create Retailer link.

#### 4. BEGIN CERTIFICATION SET UP

Once your store location is set up, you will be able to click on **BEGIN CERTIFICATION SET UP**. If you have more than one location, repeat the remaining steps for each location. There are 5 steps to complete in this window. If the green button says Subscribe to CONNECT+, complete that step and the button will automatically change to Begin Certification Set-Up.