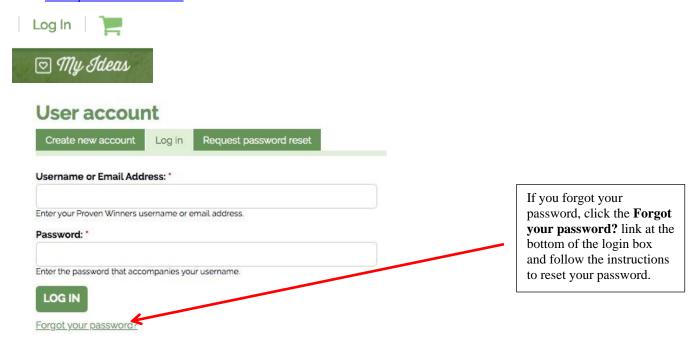

# Manager Step-by-Step Set Up

This process will help you log in and set up your retail locations in order to start certification.

1. Go to www.provenwinners.com and LOG IN.

2.

#### Under HI, (YOUR USERNAME) in the upper right, go to MY LOCATIONS.

**NOTE**: If you don't see **My Locations** in the dropdown menu, it may be under a different account you will need them moved to your CONNECT+ account or you may need to upgrade to Professional, for help with this contact Sandy at 815-895-1872.