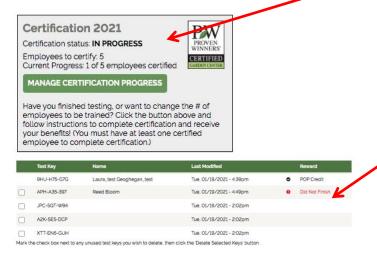

#### 7. MONITOR YOUR PROGRESS

Monitor your progress by logging in and viewing your location. To see more detail click **MANAGE CERTIFICATION PROGRESS**. Once you and your employees have successfully completed the test your location will **automatically be certified**. If you have unused keys and/or employees who didn't successfully complete the test (see example below) your location will not complete automatically.

This red indicator will identify employees that started but did not successfully complete the test. These employees will not receive rewards if they don't complete the test.

Have this employee retake the test using the same test key. All the questions have to be answered correctly in order to complete. Correct answers can be found at the top after they click submit.

An unused test key has no Name or Reward displayed. If this key was assigned to someone, have them take the test. They must successfully complete the test to get a reward.

If no one is going to use that test key it can be deleted by checking the box to the left and clicking the **DELETE SELECTED KEYS BUTTON.** 