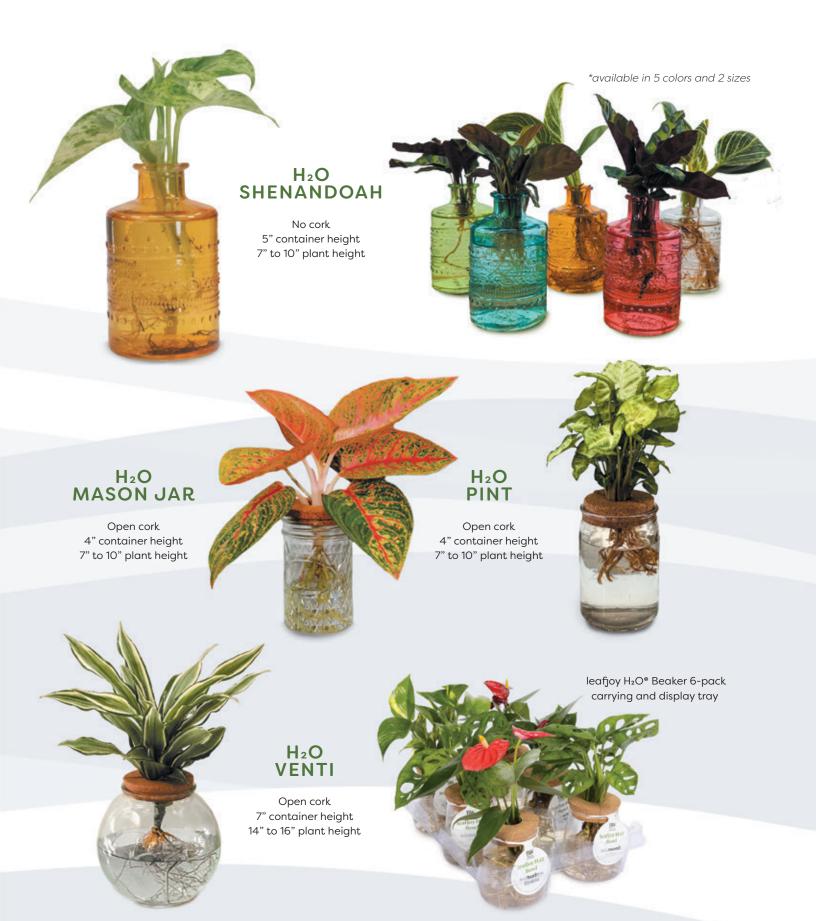

## leafjoy H2O®

#### THE EASY-CARE HOUSEPLANT

We know caring for houseplants can be intimidating for many consumers, so we've developed leafjoy H<sub>2</sub>O®, the easiest houseplant a consumer will ever own. These unique and innovative hydroponic bottle gardens create strong impulse sales at retail from novice to experienced houseplant enthusiasts.

Other than adding a little more water about once per month or when the container is almost empty, these plants are virtually care-free. leafjoy H<sub>2</sub>O® items can be used in any light condition such as on a desk, nightstand, kitchen counter or anywhere else the consumer can imagine, and thrive for six months to one year and longer.