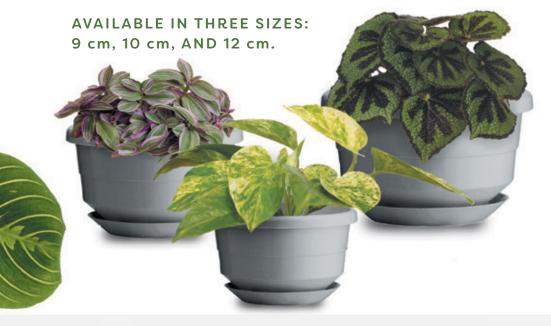

### leafjoy® SIZES AND CONTAINER OPTIONS

#### leafjoy® CONTAINER SIZES

leafjoy plants are available in three container sizes to allow for multiple margin opportunities and retail price points.

Additionally, our productions containers are made from 100% certified post-consumer recycled plastics.