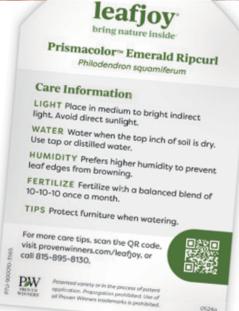

#### HOW DO I CARE FOR THE PLANT?

We looked at the existing houseplant marketplace and noticed that many plants were being sold without identification or plant care tags. In fact, many plants only included a price sticker and didn't even include a genus, species or variety name! To reduce the plant buyer's anxiety, all leafjoy plants include large plant tags that clearly display the care information shoppers are looking for.

### leafjoy® TAGS LEAD TO CONSUMER SUCCESS AND REPEAT PURCHASES

Not knowing where to put houseplants is a major consumer concern. Large plant tags with easy-to-read information take the guesswork out of plant purchasing and increase at-home success. The tag attaches to a plat tag stake to keep it out of the soil and act as a variety-specific source of care information at the point of purchase.

### leafjoy® PLANTS WILL AUTOMATICALLY SHIP WITH TAGS THAT FEATURE:

- Variety-specific photos to reference size and provide inspiration
- · Variety name, genus and species
- Placement information
- QR code linking to relevant Care Tips video
- Printed easy-to-follow care information