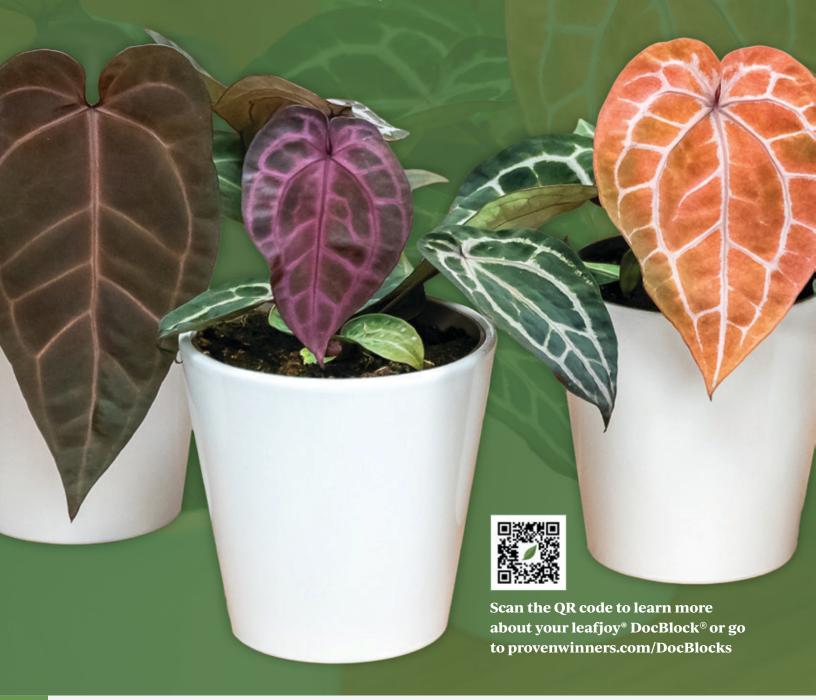

## leafjoy® DocBlock®

leafjoy® IS EXCITED TO INTRODUCE THE VIBRANT AND UNIQUE LINE OF ANTHURIUMS FROM DOCBLOCK®

The NEW DocBlock® Premier™ collection from leafjoy offers customers a reason to keep coming back for an everchanging selection of premium hybrid Anthuriums. Houseplant collectors and aroid enthusiasts will be delighted by the award-winning breeding from Dr. Jeff Block that brings new and exciting varieties of velvet-leaf houseplants to your garden center.