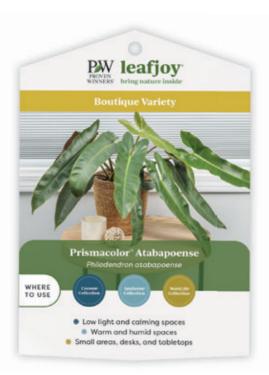

Mythic® Into the Night™

Alocasia chienlii

Mythic®
Tentacular™
Alocasia hybrid

Prismacolor™ Atabapoense

Philodendron atabapoense

Prismacolor™ Ruby Ripcurl™

Philodendron erubescens

StyleLush™ Uplift™

Homalomena rubescens

Tropical Tapestry™ Kura Kura™

Labisia

Tag design for Boutique Varieties

Tag design and medallion for Collector's Edition Varieties