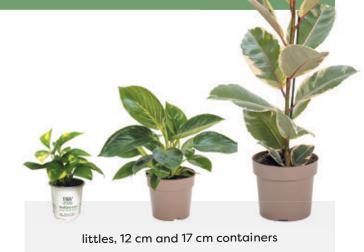

## leafjoy littles®

### THE PROVEN WINNERS leafjoy littles® LINE IS READY TO MAKE A BIG CONTRIBUTION TO YOUR YEAR-ROUND HOUSEPLANT SALES

Available in irresistible 9 cm containers, leafjoy littles make easy impulse purchases for consumers looking for a lower price point entry into indoor plants. They appeal to the novice plant collector's desire to nurture and learn about houseplants without the pressure of caring for a larger, more expensive plant.