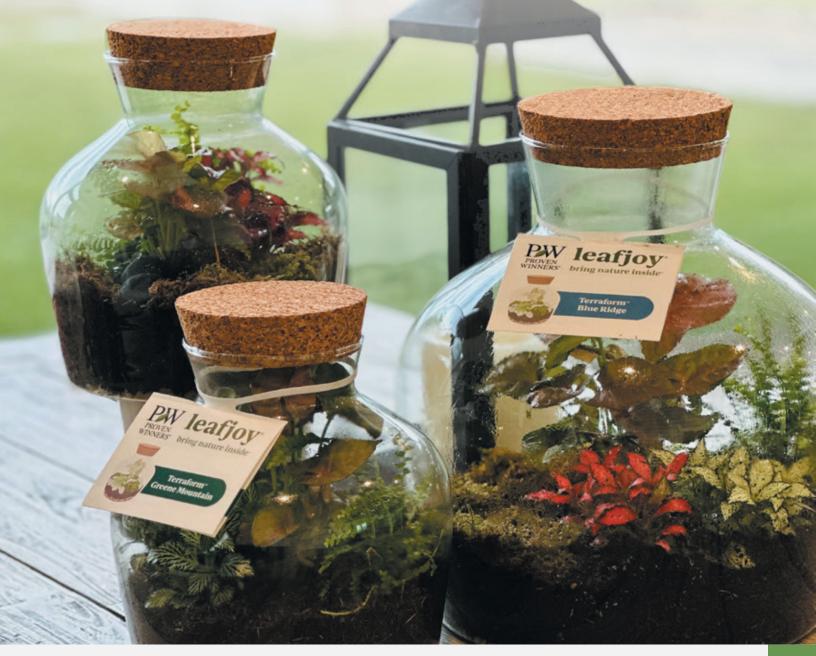

## **Terraform™ Terrariums**

### TERRARIUMS OFFER CUSTOMERS A WAY TO ADD GARDEN FLARE ANYWHERE.

The new Terraform™ Terrariums are the easiest, no-care way to bring nature to any indoor space. These self-contained ecosystems thrive without pruning, watering or fertilizing, making them foolproof options for indoor gardeners. Great for gifts, impulse buys, collectors, miniature gardeners and more, they're sure to boost year-round sales.

Scan the QR code to learn more about your Terraform™ Terrarium or go to provenwinners.com/ terrariums