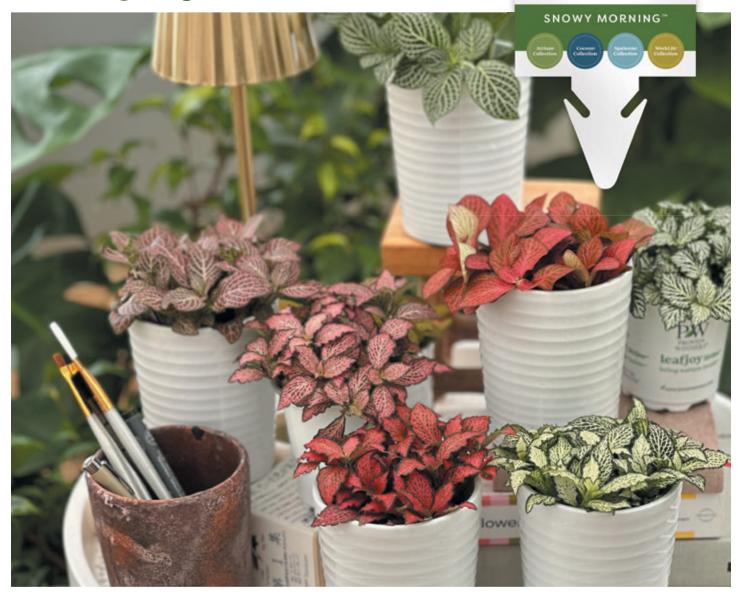

## leafjoy littles®

### THE PROVEN WINNERS leafjoy littles® LINE IS READY TO MAKE A BIG CONTRIBUTION TO YOUR YEAR-ROUND HOUSEPLANT SALES

Available in irresistible 9 cm containers, leafjoy littles make easy impulse purchases for consumers looking for a lower price point entry into indoor plants. They appeal to the novice plant collector's desire to nurture and learn about houseplants without the pressure of caring for a larger, more expensive plant.

- Innovative, high-quality houseplants in a sample size
- A wide assortment of unique and colorful varieties
- Proven Winners®-branded containers and tags provide immediate shelf recognition.

Superba

Sansevieria trifasciata

### leafjoy littles® Varieties

SAMPLE SIZE HOUSEPLANTS

**GREAT FOR GIFTS** AND NOVICES

**EASY IMPULSE PURCHASES** 

**Beautifall®** Off to Oz™

Epipremnum aureum

**Beautifall® Snowy Morning**™

Epipremnum aureum