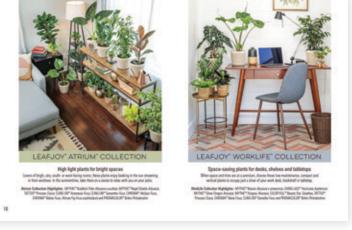

### leafjoy® SIZES AND CONTAINER OPTIONS

#### leafjoy® CONTAINER SIZES

leafjoy plants are available in three container sizes to allow for multiple margin opportunities and retail price points.

Additionally, our productions containers are made from 100% certified post-consumer recycled plastics.