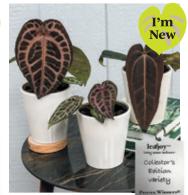

## leafjoy® DocBlock®

leafjoy® IS EXCITED TO INTRODUCE THE VIBRANT AND UNIQUE LINE OF ANTHURIUMS FROM DOCBLOCK®

The NEW DocBlock® Premier™ collection from leafjoy offers customers a reason to keep coming back for an everchanging selection of premium hybrid Anthuriums. Houseplant collectors and aroid enthusiasts will be delighted by the award-winning breeding from Dr. Jeff Block that brings new and exciting varieties of velvet-leaf houseplants to your garden center.