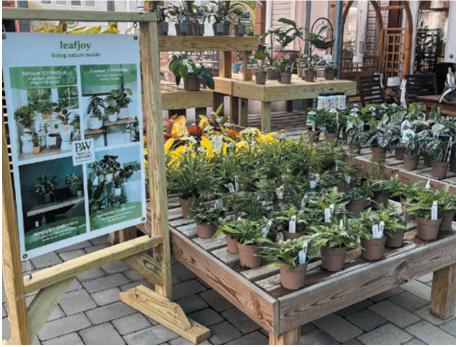

### leafjoy® PLANTS ARE EASY TO MERCHANDISE

Scatter them throughout the gift department, place them near the checkout counter, develop a separate in-store display and use our helpful POP to help customers choose the perfect plant for their space.