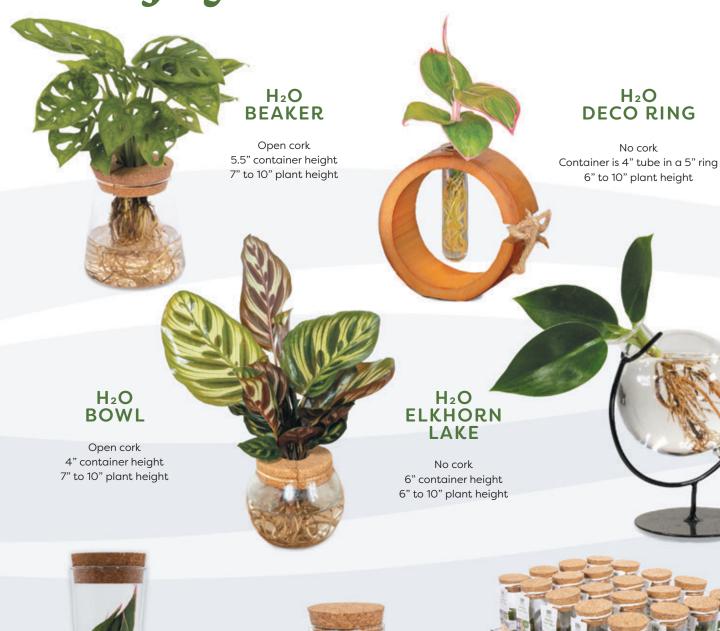

## leafjoy H2O° Containers

### H<sub>2</sub>O FLUTED MINI

Closed cork 9" container height

### H<sub>2</sub>O MINI

Closed cork 6.5" container height

leafjoy H₂O® 20-pack display tray