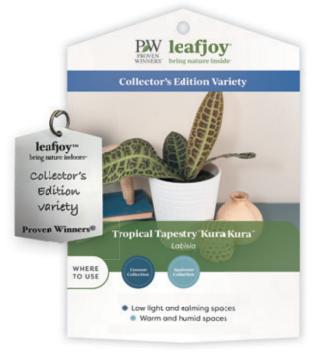

Homalomena rubescens

Tropical Tapestry™ Kura Kura™

Labisia

Tag design for Boutique Varieties

Tag design and medallion for Collector's Edition Varieties