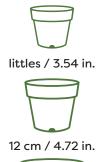

#### leafjoy® CONTAINER SIZES

leafjoy plants are available in three container sizes to allow for multiple margin opportunities and retail price points.

Additionally, our productions containers are made from 100% certified post-consumer recycled plastics.

### THE PROVEN WINNERS leafjoy littles® LINE IS READY TO MAKE A BIG CONTRIBUTION TO YOUR YEAR-ROUND HOUSEPLANT SALES

Available in irresistible 9 cm containers, leafjoy littles make easy impulse purchases for consumers looking for a lower price point entry into indoor plants. They appeal to the novice plant collector's desire to nurture and learn about houseplants without the pressure of caring for a larger, more expensive plant.